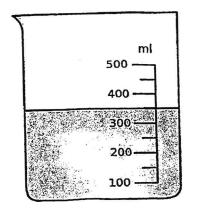

5 A file cost \$16.75. A t-shirt cost \$67.50 more than the file. How much did the t-shirt cost?

- (1) \$50.75
- (2) \$84.25
- (3) \$101.00
- (4) \$118.25

6 What is the total volume of water in the two beakers shown below?

- (1) 30 ml
- (2) 350 ml
- (3) 380 ml
- (4) 650 ml

7 Find the difference between  $\frac{3}{4}$  and  $\frac{7}{12}$ .

- $(1) \frac{1}{2}$
- $(2) \frac{1}{4}$
- $(3) \frac{1}{6}$
- $(4) \frac{5}{8}$

Look at the figure below. There are four angles in the figure. How many of the angles are acute angles?