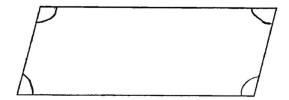

- (1) 30 ml
- (2) 350 ml
- (3) 380 ml
- (4) 650 ml

7 Find the difference between  $\frac{3}{4}$  and  $\frac{7}{12}$ .

- $(1) \frac{1}{2}$
- $(2) \frac{1}{4}$
- $(3) \frac{1}{6}$
- $(4) \frac{5}{8}$

Look at the figure below. There are four angles in the figure. How many of the angles are acute angles?

- (1) 1
- (2) 2
- (3) 3
- (4) 4
- 9 Name a pair of parallel lines in the figure below.

- (1) AB // BC
- (2) AB // DG
- (3) BC // DG
- (4) BC // FE

Four students took part in a 100-m race.

The graph below shows the time taken by each student to complete the run.