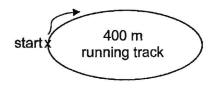

24 Look at the figure below. There are six angles in the figure. How many of the angles are greater than a right angle?

| A no: |  |
|-------|--|
| Ans:  |  |

25 Draw a line perpendicular to AB that passes through Point X.