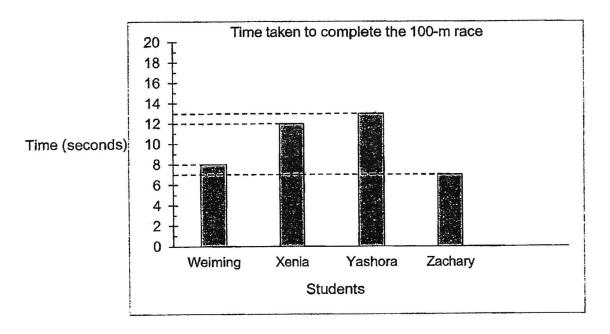

- (1) 1
- (2) 2
- (3) 3
- (4) 4
- 9 Name a pair of parallel lines in the figure below.

- (1) AB // BC
- (2) AB // DG
- (3) BC // DG
- (4) BC // FE

Four students took part in a 100-m race.

The graph below shows the time taken by each student to complete the run.

Who finished last?

- (1) Weiming
- (2) Xenia
- (3) Yashora
- (4) Zachary
- 11 9752 = 9 thousands + 7 hundreds + \_\_\_\_ ones
  - (1) 5
  - (2) 2
  - (3) 50
  - (4) 52
- 12 2583 more than a number is 6479. What is 100 more than that number?
  - (1) 3896
  - (2) 3996
  - (3) 9062
  - (4) 9162