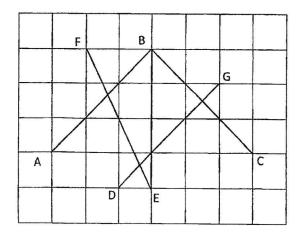

- (1) 1
- (2) 2
- (3) 3
- (4) 4
- 9 Name a pair of parallel lines in the figure below.

- (1) AB // BC
- (2) AB // DG
- (3) BC // DG
- (4) BC // FE

Four students took part in a 100-m race.

The graph below shows the time taken by each student to complete the run.