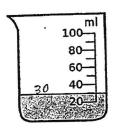

5 A file cost \$16.75. A t-shirt cost \$67.50 more than the file. How much did the t-shirt cost?

- (1) \$50.75
- (2) \$84.25
- (3) \$101.00
- (4) \$118.25

6 What is the total volume of water in the two beakers shown below?

- (1) 30 ml
- (2) 350 ml
- (3) 380 ml
- (4) 650 ml

7 Find the difference between  $\frac{3}{4}$  and  $\frac{7}{12}$ .

- $(1) \frac{1}{2}$
- $(2) \frac{1}{4}$
- $(3) \frac{1}{6}$
- $(4) \frac{5}{8}$

Look at the figure below. There are four angles in the figure. How many of the angles are acute angles?