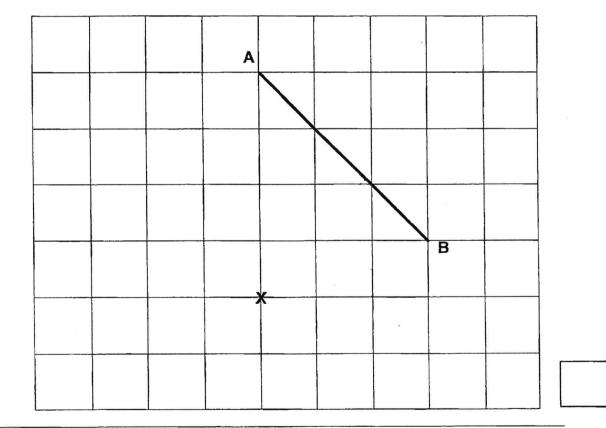

24 Look at the figure below. There are six angles in the figure. How many of the angles are greater than a right angle?

| A no: |  |
|-------|--|
| Ans:  |  |

25 Draw a line perpendicular to AB that passes through Point X.