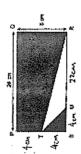

(b) Draw the front view and the side view of the solid on the grids below.

A rectangular tank measuring 40 cm by 30 cm by 12 cm is  $\frac{3}{4}$  - filled with water. Rajan poured water from the rectangular tank into identical empty containers to the brim until the rectangular tank became  $\frac{1}{3}$  - filled with water. Each container was 6 cm long, 4 cm wide and 5 cm high.

(a) What was the volume of water in the rectangular tank when it was completely filled with water?

Ans: (a) \_\_\_\_\_[1]

(b) How many such containers were completely filled with water?

Ans: (b) \_\_\_\_\_[3]

(d) What was the volume of notice in the modernplan task when I was completely that mytemate? 40sm X 30cm X 12cmst 14 400 cm

Restangular lank

Act of H 400 cm. m

the theoreus and contiduct vers completely flesh with want?