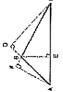

In the figure below, PQRS is a rectangle. T is the midpoint of PS. U is a point on SR. TS = SU, PQ = 26 cm and QR = 8 cm. Find the total area of the shaded parts.

Ans: \_\_\_\_\_ cm<sup>2</sup>

For questions 3 to 6, show your working clearly and write your answers in the spaces provided. The number of marks available is shown in brackets [ ] at the end of each question or part-question. (16 marks)

UR - 2800 Plum 1 23 cm

And of A THR = 3 x Them x 4cm 1 47 + + + 1

Act of Pars = 26cm x 8cm : 208cm

Area of shoted area " 20 lem". 44cm

Por sustains 2 in 6, when the county and with your country in the second in the country of the c