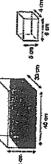

3 The figure below shows a solid made up of 1-cm cubes.

(a) How many more 1-cm cubes does Peter need to add to the solid to make it into a 4-cm cube?

| Ans: | (a) | [1     | 7  |
|------|-----|--------|----|
|      | ( / | <br>ŧ. | .5 |

2 The Rigger bridge action a nation made up of Lens caleto.

(ii) How many more from outher does Presented to each to be audit to make their is 4 for outher.

E MAY \$5.01-39 4x4x4= 64

(b) Country for first star and for high star of the 1984 on the grits below.