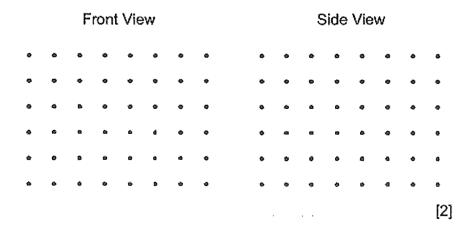

(b) Draw the front view and the side view of the solid on the grids below.

A rectangular tank measuring 40 cm by 30 cm by 12 cm is  $\frac{3}{4}$  - filled with water. Rajan poured water from the rectangular tank into identical empty containers to the brim until the rectangular tank became  $\frac{1}{3}$  - filled with water. Each container was 6 cm long, 4 cm wide and 5 cm high.

| State Van  | <br> | :                                     | :: # | * * * * * * * | ĸ |
|------------|------|---------------------------------------|------|---------------|---|
| Proof Year | <br> | · · · · · · · · · · · · · · · · · · · |      |               |   |