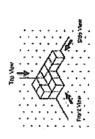

(b) Draw the front view and the side view of the solid on the grids below.

A rectangular tank measuring 40 cm by 30 cm by 12 cm is  $\frac{3}{4}$  - filled with water. Rajan poured water from the rectangular tank into identical empty containers to the brim until the rectangular tank became  $\frac{1}{3}$  - filled with water. Each container was 6 cm long, 4 cm wide and 5 cm high.

| State Van  | <br> | :                                     | :: # | * * * * * * * | ĸ |
|------------|------|---------------------------------------|------|---------------|---|
| Proof Year | <br> | · · · · · · · · · · · · · · · · · · · |      |               |   |