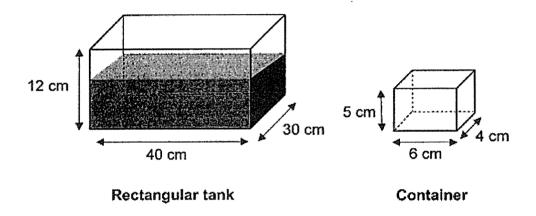

(b) Draw the front view and the side view of the solid on the grids below.

A rectangular tank measuring 40 cm by 30 cm by 12 cm is  $\frac{3}{4}$  - filled with water. Rajan poured water from the rectangular tank into identical empty containers to the brim until the rectangular tank became  $\frac{1}{3}$  - filled with water. Each container was 6 cm long, 4 cm wide and 5 cm high.

(a) What was the volume of water in the rectangular tank when it was completely filled with water?

Ans: (a) \_\_\_\_\_[1]

(b) How many such containers were completely filled with water?

Ans: (b) \_\_\_\_\_[3]

(d) What was the volume of notice in the modernplan task when I was completely that mytemate? 40sm X 30cm X 12cmst 14 400 cm

Restangular lank

Act of H 400 cm. m

the theoreus and contiduct vers completely flesh with want?

3-4-52 5x 14 400 cm2 = 6000 cm3 Gen KtenxSen = 120 cm 6000 ch 12001:50 ŝ AMC 93

(h) anda nan pecs of 47 purimentos bonday no bock adquard

1640年1000年164

1.64 kg m

80.20= 60

mas of engly box = 0.88 kg - 0.27 kg 12 4 6.56 kg 11 kg 12 kg 11 kg 12 k