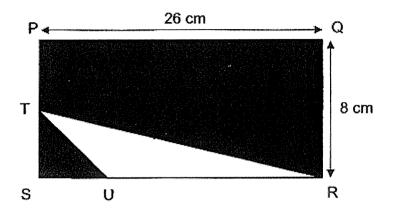

In the figure below, PQRS is a rectangle. T is the midpoint of PS. U is a point on SR. TS = SU, PQ = 26 cm and QR = 8 cm. Find the total area of the shaded parts.

Ans: \_\_\_\_\_ cm<sup>2</sup>

For questions 3 to 6, show your working clearly and write your answers in the spaces provided. The number of marks available is shown in brackets [ ] at the end of each question or part-question. (16 marks)

UR - 2800 Plum 1 23 cm

And of A THR = 3 x Them x 4cm 1 47 + + + 1

Act of Pars = 26cm x 8cm : 208cm

Area of shoted area " 20 lem". 44cm

Por sustains 2 in 6, when the county and with your country in the second in the country of the c