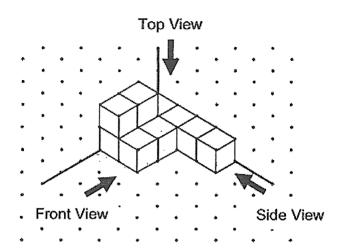

3 The figure below shows a solid made up of 1-cm cubes.

(a) How many more 1-cm cubes does Peter need to add to the solid to make it into a 4-cm cube?

| Ans: | (a) | [1     | 7  |
|------|-----|--------|----|
|      | ( / | <br>ŧ. | .5 |

(b) Draw the front view and the side view of the solid on the grids below.

A rectangular tank measuring 40 cm by 30 cm by 12 cm is  $\frac{3}{4}$  - filled with water. Rajan poured water from the rectangular tank into identical empty containers to the brim until the rectangular tank became  $\frac{1}{3}$  - filled with water. Each container was 6 cm long, 4 cm wide and 5 cm high.

2 The Rigger bridge action a nation made up of Lens caleto.

(ii) How many more from outher does Presented to each to be audit to make their is 4 for outher.

E MAY \$5.01-39 4x4x4= 64

(b) Country for first star and for high star of the 1984 on the grits below.