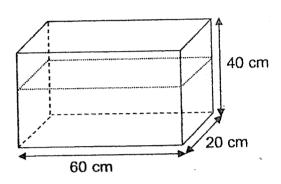

    What is the most number of mugs Jenny could fill?
  - (c) After filling up the number of mugs in (b), how much water was left in the tank?

| Ans: (a) |     |
|----------|-----|
| (b)      | [3] |
| (c)      | [1] |