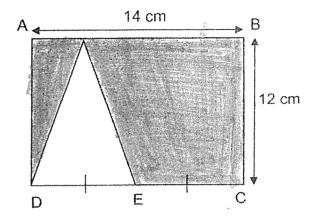

6 In the figure below, ABCD is a rectangle. DE = CE. Find the shaded area of the figure.

| Ans: |  | [3 |  |
|------|--|----|--|
|------|--|----|--|

- 7 The ratio of Kaylee's mass to Owen's mass is 7 : 5. Kaylee's mass is 10 kg more than Owen's mass.
  - (a) What is Kaylee's mass?
  - (b) Find their total mass.

#### **SECTION B**

| JLCI | TOTA B                        |
|------|-------------------------------|
| Q6   | 12×14=168                     |
|      | ½×7×12=42                     |
|      | 168-42=126cm <sup>3</sup>     |
| Q7   | 2u=10                         |
|      | 1u=5 .                        |
|      | 7u=35                         |
|      | 5u=25                         |
|      | 12u=60                        |
|      | a)35kg                        |
|      | b)60kg                        |
| Q8   | 70–10=60                      |
|      | 5u-60                         |
|      | 1u=60÷5=12                    |
|      | 12+10=22 years old            |
| Q9   | 35×18=630                     |
|      | ½×21×17=1785                  |
|      | 630+178.5=8085                |
|      | ½×13×6=39                     |
|      | 808.5-39=769.5cm <sup>2</sup> |