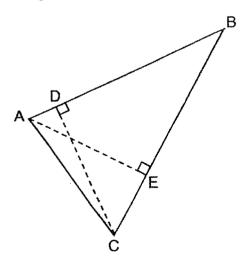

3 The solid below is made up of 1-cm cubes. What is its volume?

Ans: \_\_\_\_\_ cm<sup>3</sup>

4 What is the volume of the cube shown below?

Ans: \_\_\_\_\_\_ m<sup>3</sup>

5 In the diagram below, ABC is a triangle. If BC is the base of the triangle, name the height of the triangle.

Ans: \_\_\_\_\_

# **SECTION A**

| Q1 | 32                      |
|----|-------------------------|
| Q2 | 9u=81                   |
|    | 1u=9                    |
|    | 7+6=13                  |
| ı  | 13u=13×9=117            |
| Q3 | 12cm <sup>3</sup>       |
| Q4 | 8×8×8=512m <sup>3</sup> |
| Q5 | AE                      |