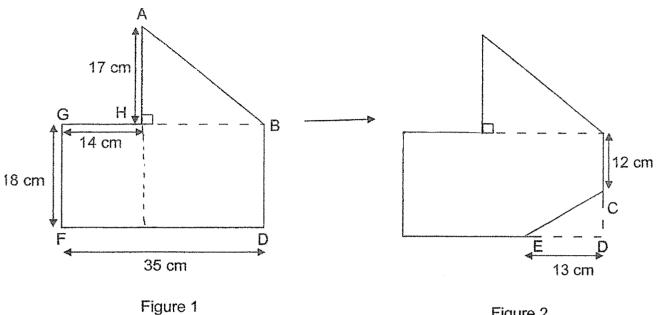

[3]

Joash stacked 10 cubes together to form the solid below.

(a) Draw the front view and top view of the solid on the grid below. [2]

Top view

(b) Draw the cuboid on the isometric grid.

[2]

4 . .

11 Two squares of different sizes and a triangle are joined together without any overlap to form the figure below. Part of it was then shaded. Find the area of the shaded part.