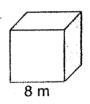

3 The solid below is made up of 1-cm cubes. What is its volume?

Ans: \_\_\_\_\_ cm<sup>3</sup>

4 What is the volume of the cube shown below?

Ans: \_\_\_\_\_\_ m<sup>3</sup>

5 In the diagram below, ABC is a triangle. If BC is the base of the triangle, name the height of the triangle.

# **SECTION A**

| Q1 | 32                      |
|----|-------------------------|
| Q2 | 9u=81                   |
|    | 1u=9                    |
|    | 7+6=13                  |
| ı  | 13u=13×9=117            |
| Q3 | 12cm <sup>3</sup>       |
| Q4 | 8×8×8=512m <sup>3</sup> |
| Q5 | AE                      |