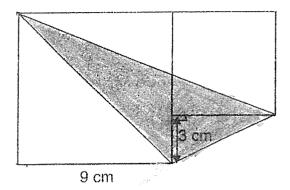

Ans: \_\_\_\_\_[4]

- Jenny filled  $\frac{2}{3}$  of a rectangular tank with water. The tank is 60 cm long, 20 cm wide and 40 cm high.
  - (a) What is the capacity of the rectangular tank?
  - (b) Jenny then poured out 20 litres of water. The remaining amount of water was used to fill up 450 ml mugs to the brim.