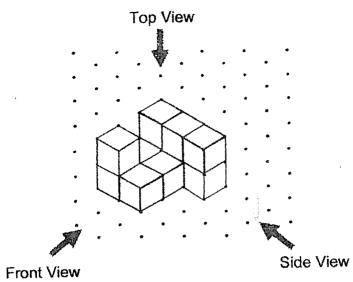

[3]

Joash stacked 10 cubes together to form the solid below.

(a) Draw the front view and top view of the solid on the grid below. [2]

Top view

(b) Draw the cuboid on the isometric grid.

[2]

4 . .

11 Two squares of different sizes and a triangle are joined together without any overlap to form the figure below. Part of it was then shaded. Find the area of the shaded part.