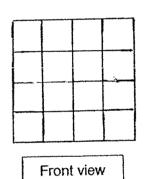

[3]

Joash stacked 10 cubes together to form the solid below.

(a) Draw the front view and top view of the solid on the grid below. [2]

Top view

(b) Draw the cuboid on the isometric grid.

[2]

4 . .

11 Two squares of different sizes and a triangle are joined together without any overlap to form the figure below. Part of it was then shaded. Find the area of the shaded part.