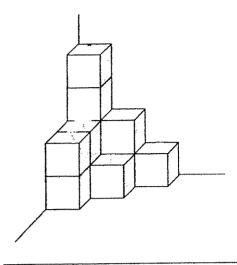

3 The solid below is made up of 1-cm cubes. What is its volume?

Ans: \_\_\_\_\_ cm<sup>3</sup>

4 What is the volume of the cube shown below?

Ans: \_\_\_\_\_\_ m<sup>3</sup>

5 In the diagram below, ABC is a triangle. If BC is the base of the triangle, name the height of the triangle.

# **SECTION A**

| Q1 | 32                      |
|----|-------------------------|
| Q2 | 9u=81                   |
|    | 1u=9                    |
|    | 7+6=13                  |
| ı  | 13u=13×9=117            |
| Q3 | 12cm <sup>3</sup>       |
| Q4 | 8×8×8=512m <sup>3</sup> |
| Q5 | AE                      |