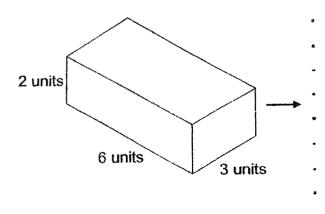

3 The solid below is made up of 1-cm cubes. What is its volume?

Ans: \_\_\_\_\_ cm<sup>3</sup>

4 What is the volume of the cube shown below?

Ans: \_\_\_\_\_\_ m<sup>3</sup>

5 In the diagram below, ABC is a triangle. If BC is the base of the triangle, name the height of the triangle.