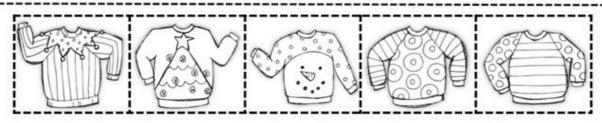

#### Patterns with geometric shapes

Kindergarten Simple Math Patterns Worksheet

Complete the patterns:

| ♦0♦0 ♦0 |
|---------|
| ▷☆▷☆▷☆  |
|         |
| D       |

Name:\_\_\_ veoter patterns Directions: Cut and paste to complete the pattern in each row. FOR MORE WORKSHEETS AND TEST PAPERS. VISIT WWW.THELEARNINGSPACE.SG

Directions: Cut and paste to complete the pattern in each row.