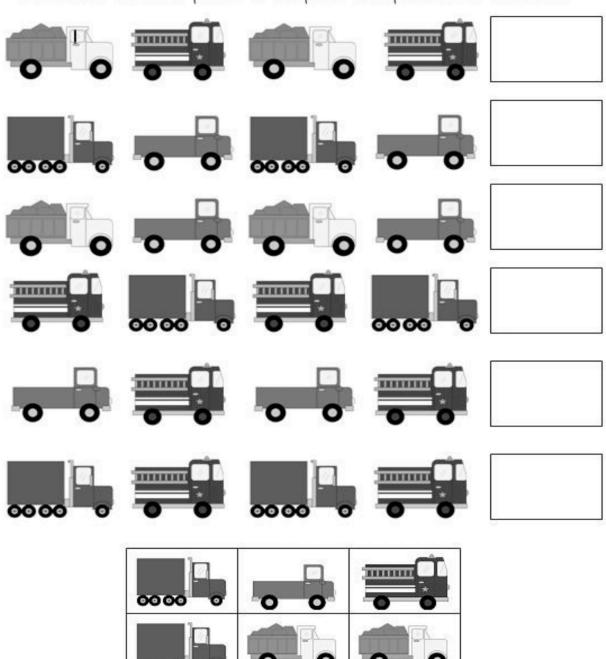

#### Patterns with geometric shapes

Kindergarten Simple Math Patterns Worksheet

Complete the patterns:

| ♦0♦0 ♦0 |
|---------|
| ▷☆▷☆▷☆  |
|         |
| D       |

Name:\_\_\_ veoter patterns Directions: Cut and paste to complete the pattern in each row. FOR MORE WORKSHEETS AND TEST PAPERS. VISIT WWW.THELEARNINGSPACE.SG

Directions: Cut and paste to complete the pattern in each row.